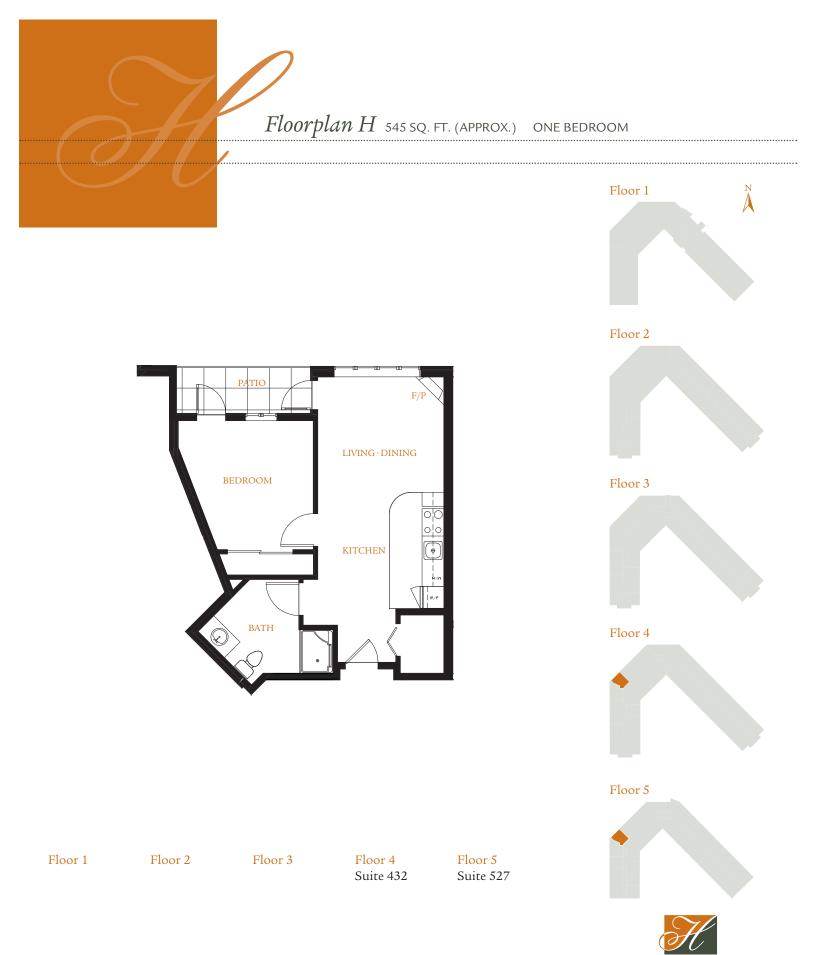

## Floorplan E 470 Sq. ft. (Approx.) one bedroom

In order to maintain the high standards of the development, Harrison Pointe. reserves the right to make modifications and/or substitutions to the building designs, specifications, and features, without notice, should they be necessary. Some features and options may be plan dependent and may not be available in some suites. Floor plans, elevations, room sizes, and square footages are based on preliminary architectural drawings and may vary. E & O.E.