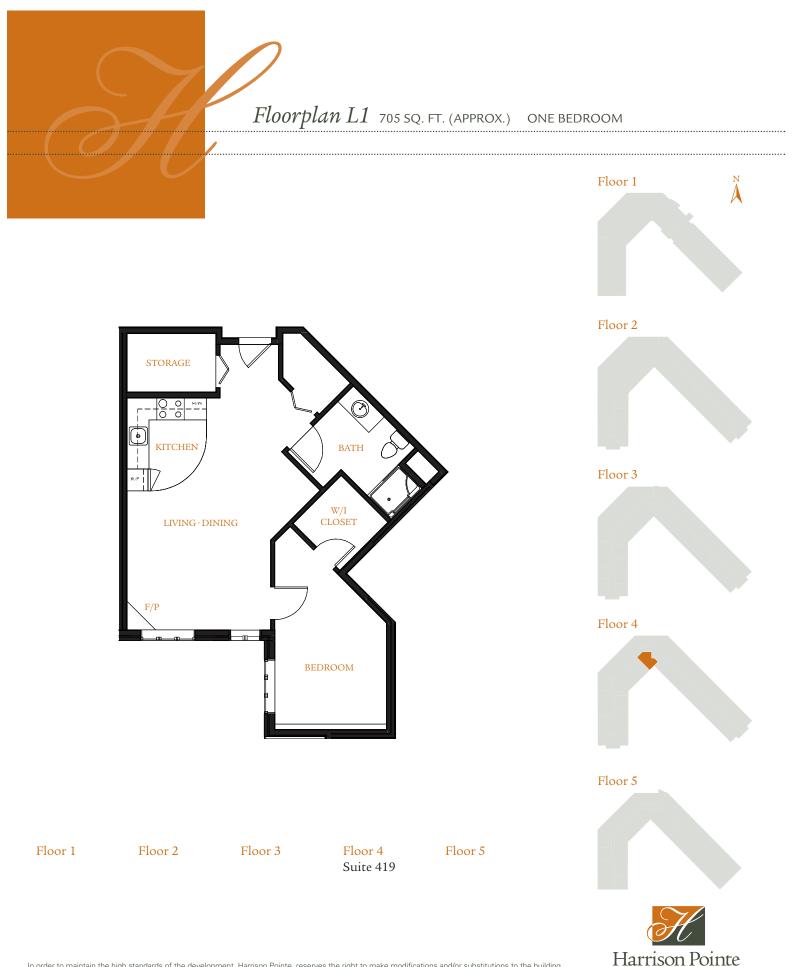

## Floorplan A2 572 sq. ft. (Approx.) one bedroom

BATH BEDROOM PATIO LIVING · DINING ORA KITCHEN F/P 00

Floor 1

Floor 2 Suite 219

Floor 4 Suite 423 Floor 5 Suite 520

In order to maintain the high standards of the development, Harrison Pointe. reserves the right to make modifications and/or substitutions to the building designs, specifications, and features, without notice, should they be necessary. Some features and options may be plan dependent and may not be available in some suites. Floor plans, elevations, room sizes, and square footages are based on preliminary architectural drawings and may vary. E & O.E.

Floor 3

Suite 324

Harrison Pointe

In order to maintain the high standards of the development, Harrison Pointe. reserves the right to make modifications and/or substitutions to the building designs, specifications, and features, without notice, should they be necessary. Some features and options may be plan dependent and may not be available in some suites. Floor plans, elevations, room sizes, and square footages are based on preliminary architectural drawings and may vary. E & O.E.