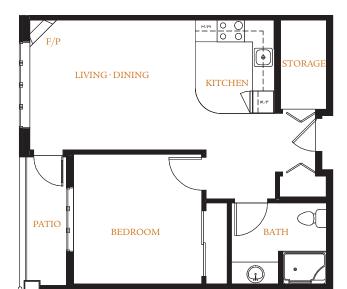

Floorplan A1 580 sq. ft. (Approx.) one bedroom

In order to maintain the high standards of the development, Harrison Pointe. reserves the right to make modifications and/or substitutions to the building designs, specifications, and features, without notice, should they be necessary. Some features and options may be plan dependent and may not be available in some suites. Floor plans, elevations, room sizes, and square footages are based on preliminary architectural drawings and may vary. E & O.E.