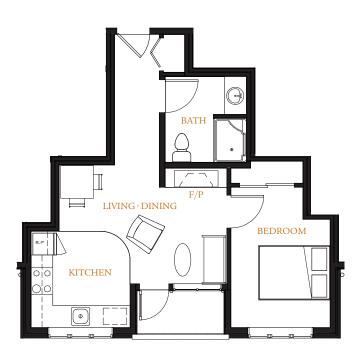

## Floorplan A2 572 sq. ft. (Approx.) one bedroom

BATH BEDROOM PATIO LIVING · DINING ORA KITCHEN F/P 00

Floor 1

Floor 2 Suite 219

Floor 4 Suite 423 Floor 5 Suite 520

In order to maintain the high standards of the development, Harrison Pointe. reserves the right to make modifications and/or substitutions to the building designs, specifications, and features, without notice, should they be necessary. Some features and options may be plan dependent and may not be available in some suites. Floor plans, elevations, room sizes, and square footages are based on preliminary architectural drawings and may vary. E & O.E.