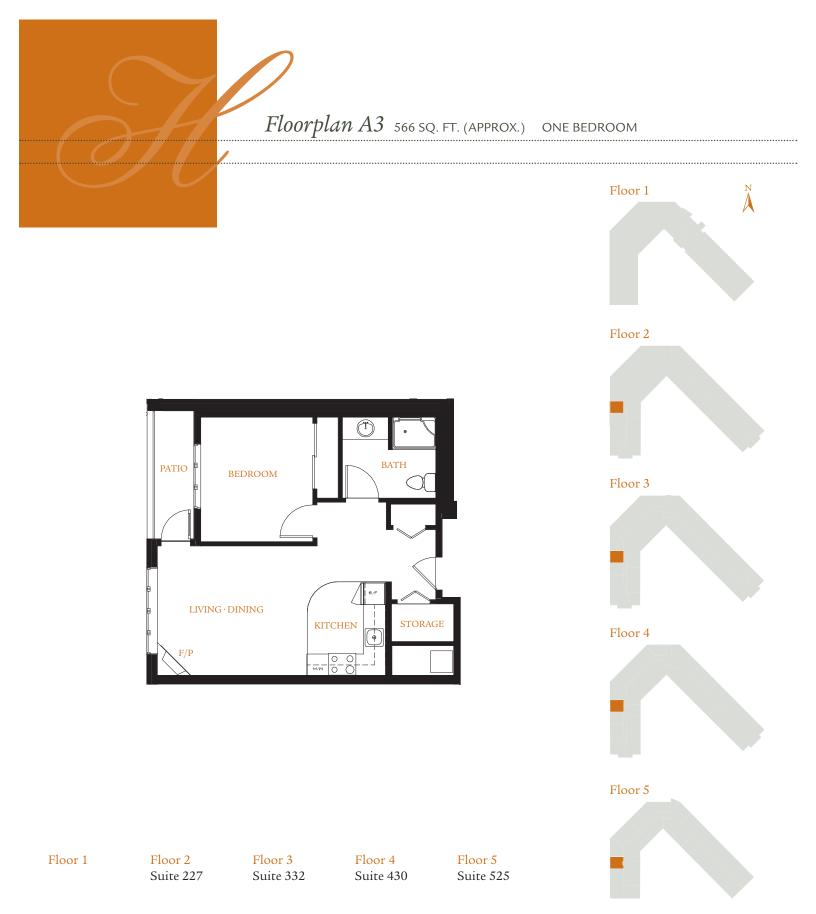

Floorplan A1 580 sq. ft. (Approx.) one bedroom

In order to maintain the high standards of the development, Harrison Pointe. reserves the right to make modifications and/or substitutions to the building designs, specifications, and features, without notice, should they be necessary. Some features and options may be plan dependent and may not be available in some suites. Floor plans, elevations, room sizes, and square footages are based on preliminary architectural drawings and may vary. E & O.E.