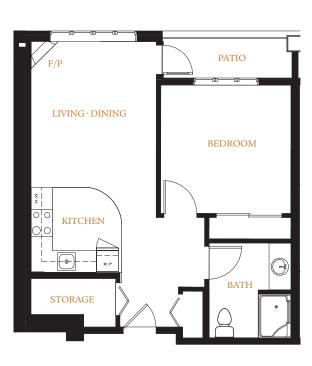

Floorplan A1 580 sq. ft. (Approx.) one bedroom

In order to maintain the high standards of the development, Harrison Pointe. reserves the right to make modifications and/or substitutions to the building designs, specifications, and features, without notice, should they be necessary. Some features and options may be plan dependent and may not be available in some suites. Floor plans, elevations, room sizes, and square footages are based on preliminary architectural drawings and may vary. E & O.E.