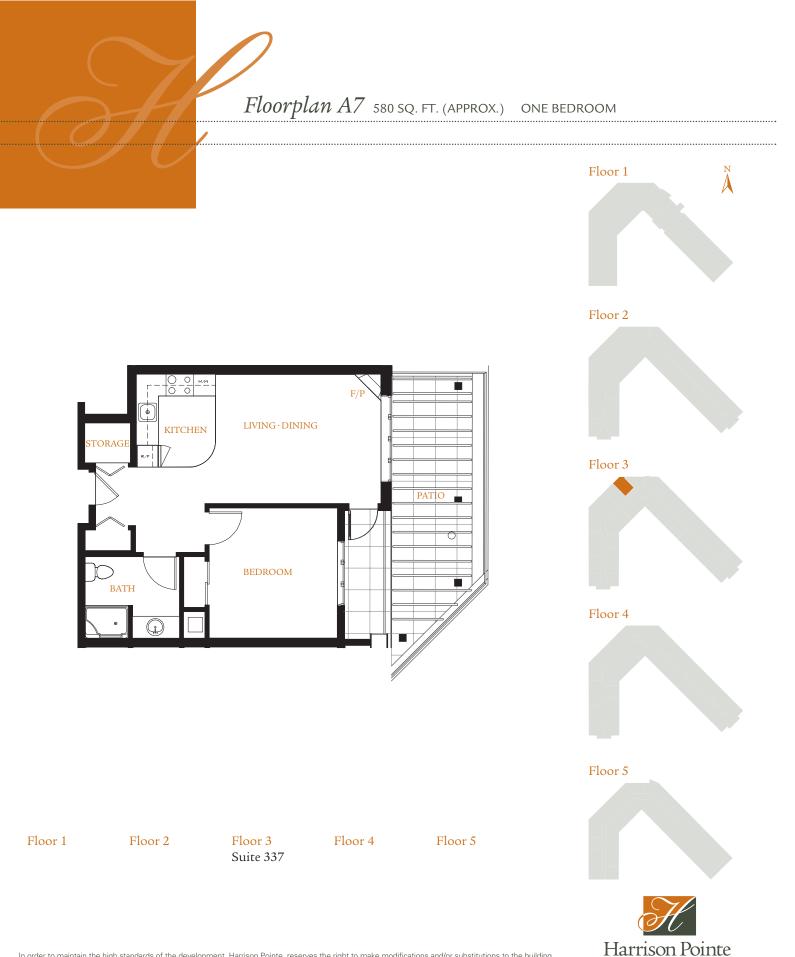

Floor 3

Suite 324

Harrison Pointe

In order to maintain the high standards of the development, Harrison Pointe. reserves the right to make modifications and/or substitutions to the building designs, specifications, and features, without notice, should they be necessary. Some features and options may be plan dependent and may not be available in some suites. Floor plans, elevations, room sizes, and square footages are based on preliminary architectural drawings and may vary. E & O.E.