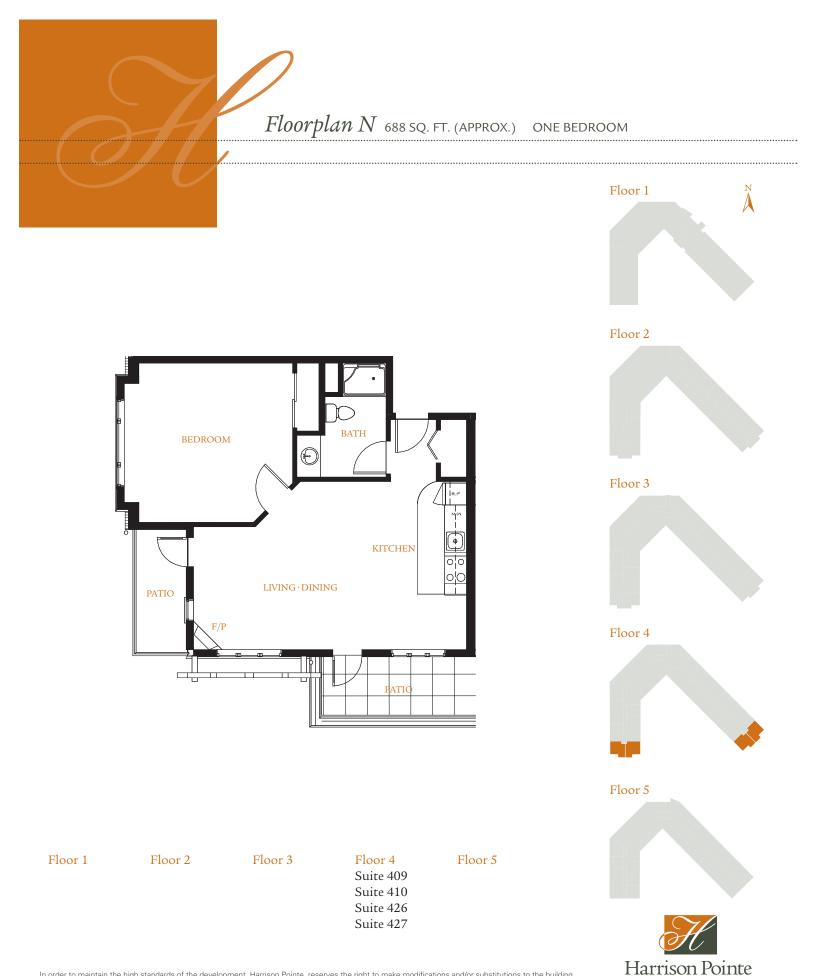

7 | Suite 317 | Suite 416 | Suite 514 |
|         | Suite 218 | Suite 318 | Suite 417 | Suite 515 |











Harrison Pointe www.harrisonlanding.com



## Floorplan E 470 Sq. ft. (Approx.) one bedroom





In order to maintain the high standards of the development, Harrison Pointe. reserves the right to make modifications and/or substitutions to the building designs, specifications, and features, without notice, should they be necessary. Some features and options may be plan dependent and may not be available in some suites. Floor plans, elevations, room sizes, and square footages are based on preliminary architectural drawings and may vary. E & O.E.

Floor 4

Floor 5

Floor 3

Suite 310

Suite 328

Floor 2

Suite 210

Suite 223

Floor 1





Harrison Pointe www.harrisonlanding.com