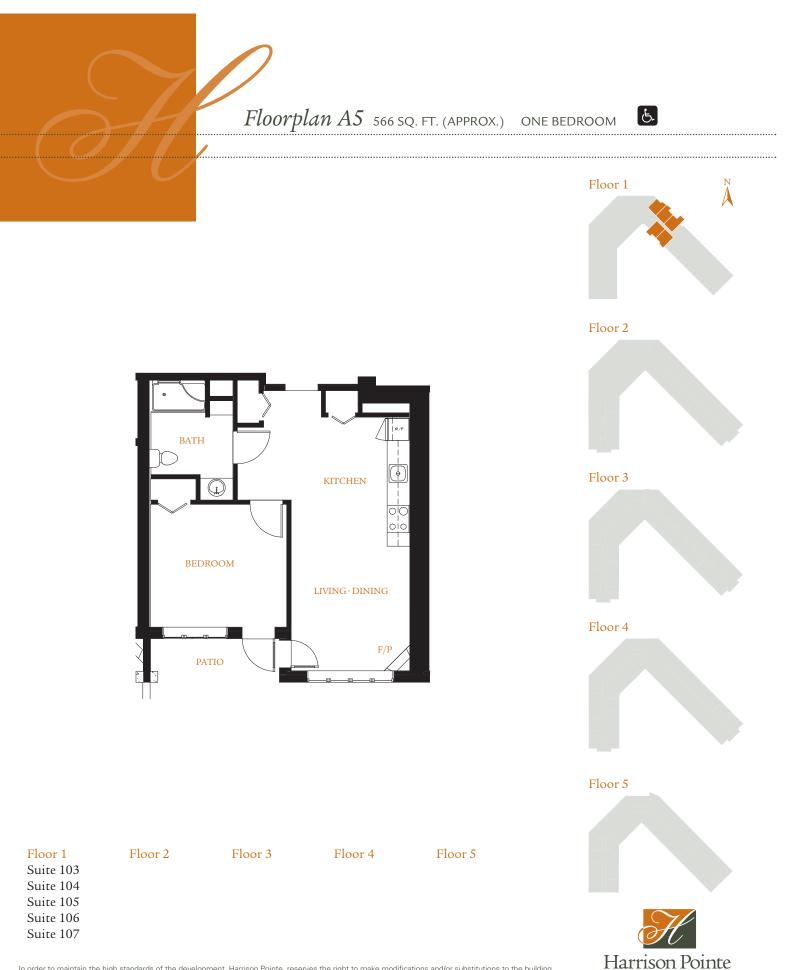

Floorplan A 602 Sq. ft. (Approx.) one bedroom

.....

Floor 1

| Floor 2   | Floor 3   | Floor 4   | Floor 5   |
|-----------|-----------|-----------|-----------|
| Suite 204 | Suite 304 | Suite 404 | Suite 504 |
| Suite 205 | Suite 305 | Suite 405 | Suite 505 |
| Suite 206 | Suite 306 | Suite 406 | Suite 506 |
| Suite 207 | Suite 307 | Suite 407 | Suite 507 |
| Suite 208 | Suite 308 | Suite 408 | Suite 508 |
| Suite 212 | Suite 312 | Suite 411 | Suite 510 |
| Suite 213 | Suite 313 | Suite 412 | Suite 511 |
| Suite 214 | Suite 314 | Suite 413 | Suite 517 |
| Suite 221 | Suite 326 | Suite 420 | Suite 518 |
| Suite 225 | Suite 330 | Suite 421 | Suite 523 |
| Suite 226 | Suite 331 | Suite 425 | Suite 524 |
|           | Suite 335 | Suite 428 | Suite 528 |
|           | Suite 336 | Suite 429 | Suite 529 |
|           |           | Suite 433 | Suite 530 |
|           |           | Suite 434 |           |
|           |           | Suite 435 |           |
|           |           |           |           |