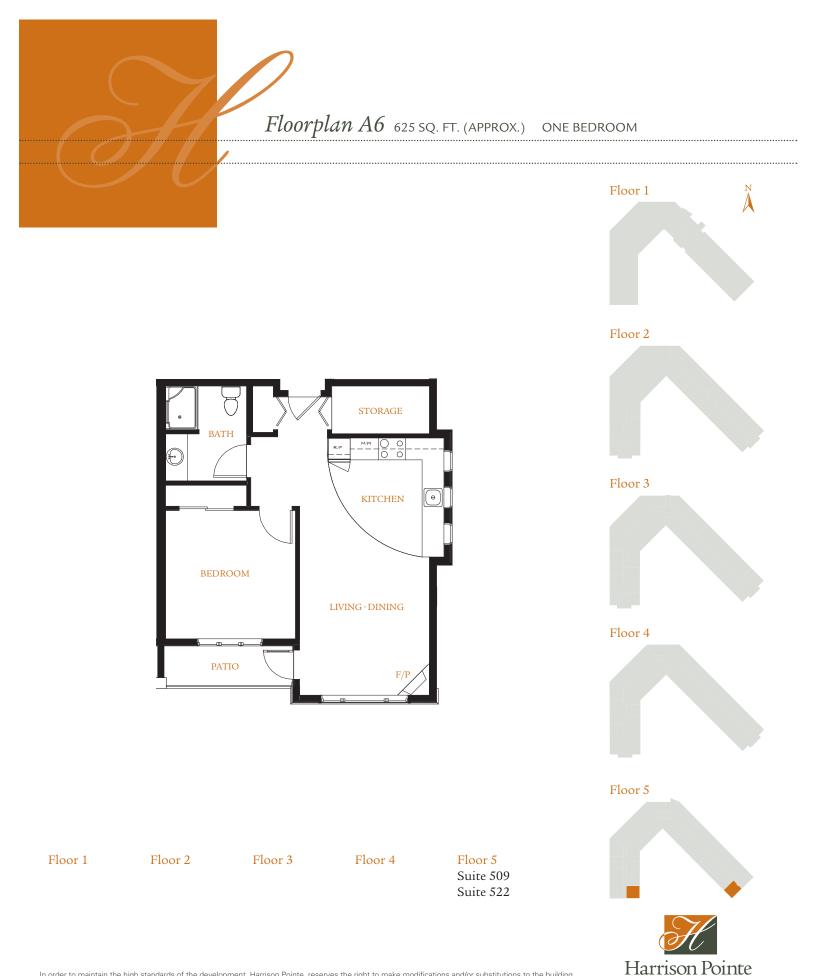

|    |     |       | -     |      |      |    |
|----|-----|-------|-------|------|------|----|
| WW | w.ł | narri | sonla | andi | ng.c | om |

| Floor 1 | Floor 2   | Floor 3   | Floor 4   | Floor 5   |
|---------|-----------|-----------|-----------|-----------|
|         | Suite 202 | Suite 302 | Suite 402 | Suite 502 |
|         | Suite 203 | Suite 303 | Suite 403 | Suite 503 |
|         | Suite 217 | Suite 317 | Suite 416 | Suite 514 |
|         | Suite 218 | Suite 318 | Suite 417 | Suite 515 |