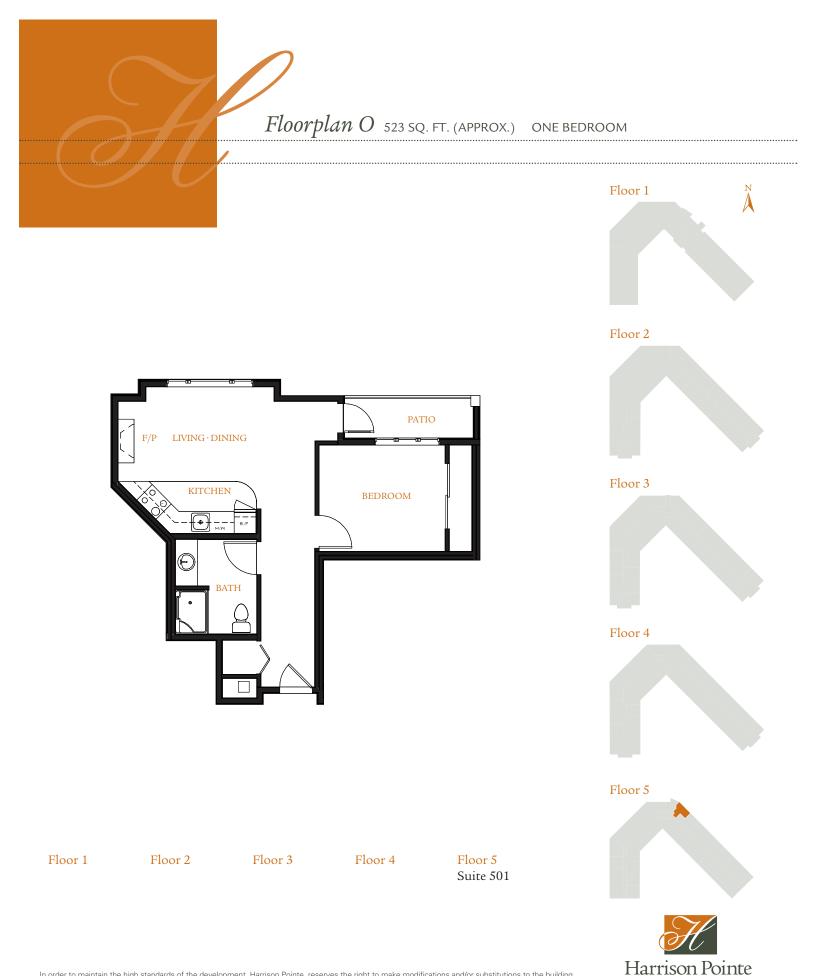

| Suite 317 | Suite 416 | Suite 514 |
|         | Suite 218 | Suite 318 | Suite 417 | Suite 515 |











Harrison Pointe www.harrisonlanding.com



## Floorplan E 470 Sq. ft. (Approx.) one bedroom





In order to maintain the high standards of the development, Harrison Pointe. reserves the right to make modifications and/or substitutions to the building designs, specifications, and features, without notice, should they be necessary. Some features and options may be plan dependent and may not be available in some suites. Floor plans, elevations, room sizes, and square footages are based on preliminary architectural drawings and may vary. E & O.E.

Floor 4

Floor 5

Floor 3

Suite 310

Suite 328

Floor 2

Suite 210

Suite 223

Floor 1





Harrison Pointe www.harrisonlanding.com