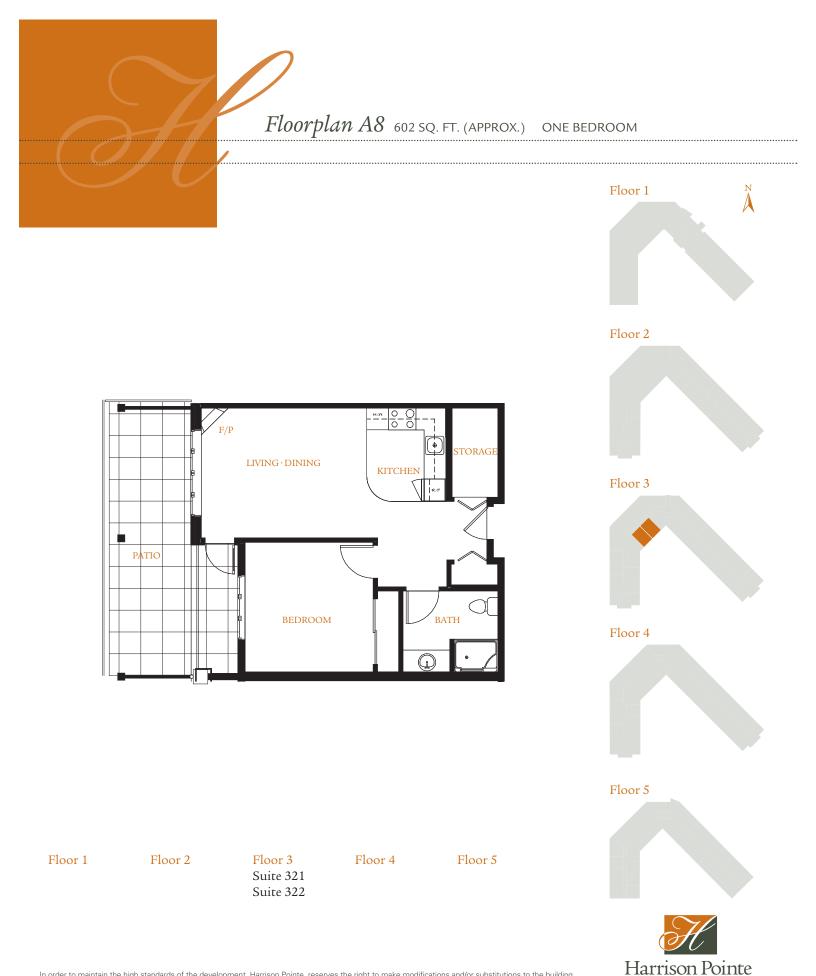

Floorplan A 602 Sq. ft. (Approx.) one bedroom

.....

Floor 1

| Floor 2   | Floor 3   | Floor 4   | Floor 5   |
|-----------|-----------|-----------|-----------|
| Suite 204 | Suite 304 | Suite 404 | Suite 504 |
| Suite 205 | Suite 305 | Suite 405 | Suite 505 |
| Suite 206 | Suite 306 | Suite 406 | Suite 506 |
| Suite 207 | Suite 307 | Suite 407 | Suite 507 |
| Suite 208 | Suite 308 | Suite 408 | Suite 508 |
| Suite 212 | Suite 312 | Suite 411 | Suite 510 |
| Suite 213 | Suite 313 | Suite 412 | Suite 511 |
| Suite 214 | Suite 314 | Suite 413 | Suite 517 |
| Suite 221 | Suite 326 | Suite 420 | Suite 518 |
| Suite 225 | Suite 330 | Suite 421 | Suite 523 |
| Suite 226 | Suite 331 | Suite 425 | Suite 524 |
|           | Suite 335 | Suite 428 | Suite 528 |
|           | Suite 336 | Suite 429 | Suite 529 |
|           |           | Suite 433 | Suite 530 |
|           |           | Suite 434 |           |
|           |           | Suite 435 |           |
|           |           |           |           |