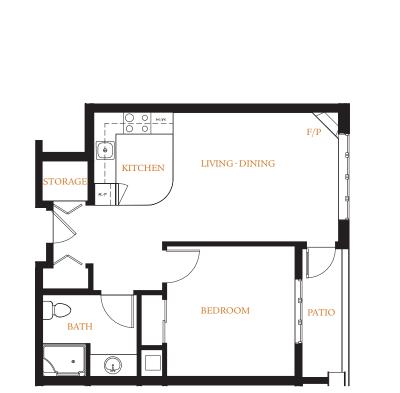

## Floorplan E 470 Sq. ft. (Approx.) one bedroom

In order to maintain the high standards of the development, Harrison Pointe. reserves the right to make modifications and/or substitutions to the building designs, specifications, and features, without notice, should they be necessary. Some features and options may be plan dependent and may not be available in some suites. Floor plans, elevations, room sizes, and square footages are based on preliminary architectural drawings and may vary. E & O.E.