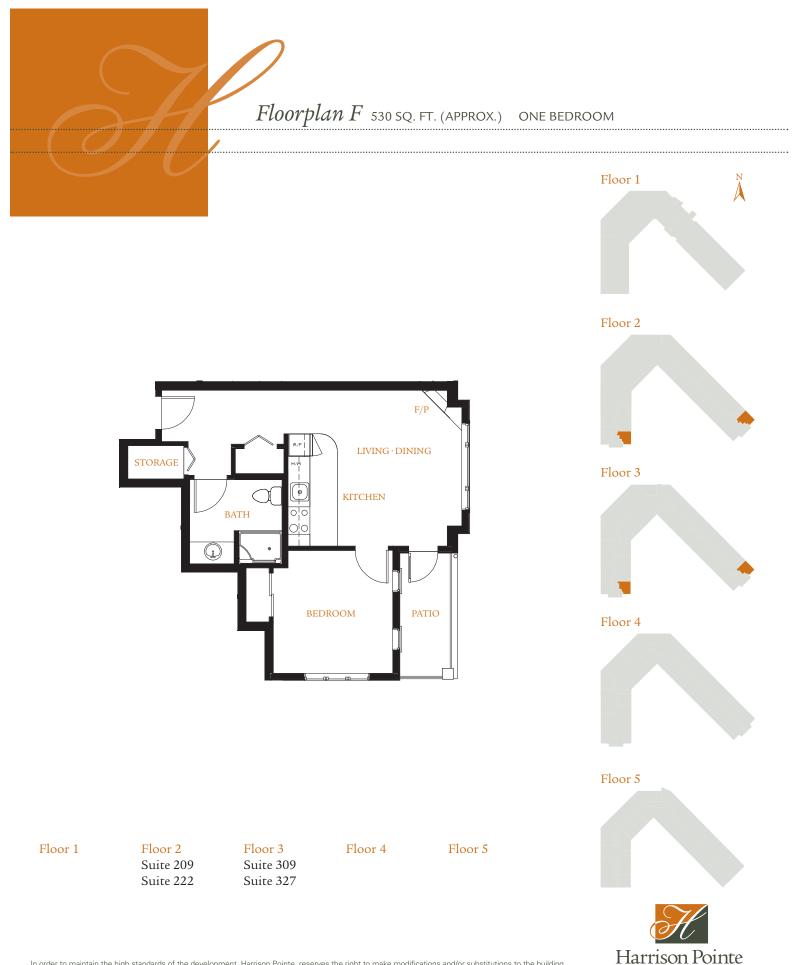

Floorplan A 602 Sq. ft. (Approx.) one bedroom

.....

Floor 1

| Floor 2   | Floor 3   | Floor 4   | Floor 5   |
|-----------|-----------|-----------|-----------|
| Suite 204 | Suite 304 | Suite 404 | Suite 504 |
| Suite 205 | Suite 305 | Suite 405 | Suite 505 |
| Suite 206 | Suite 306 | Suite 406 | Suite 506 |
| Suite 207 | Suite 307 | Suite 407 | Suite 507 |
| Suite 208 | Suite 308 | Suite 408 | Suite 508 |
| Suite 212 | Suite 312 | Suite 411 | Suite 510 |
| Suite 213 | Suite 313 | Suite 412 | Suite 511 |
| Suite 214 | Suite 314 | Suite 413 | Suite 517 |
| Suite 221 | Suite 326 | Suite 420 | Suite 518 |
| Suite 225 | Suite 330 | Suite 421 | Suite 523 |
| Suite 226 | Suite 331 | Suite 425 | Suite 524 |
|           | Suite 335 | Suite 428 | Suite 528 |
|           | Suite 336 | Suite 429 | Suite 529 |
|           |           | Suite 433 | Suite 530 |
|           |           | Suite 434 |           |
|           |           | Suite 435 |           |
|           |           |           |           |