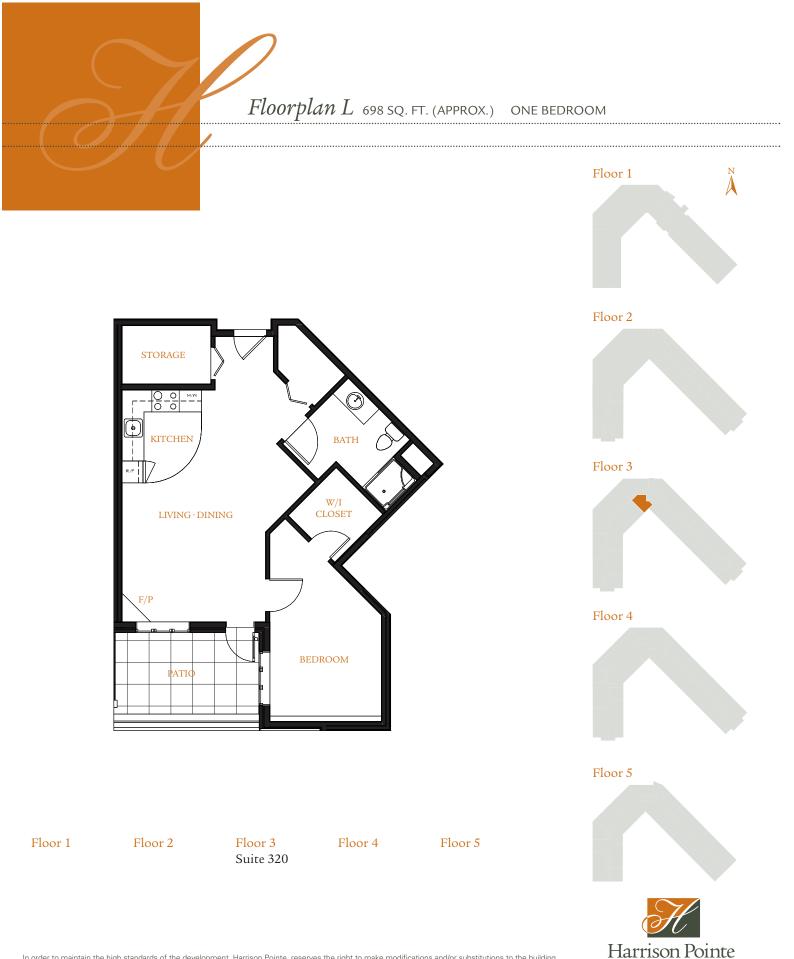

217 | Suite 317 | Suite 416 | Suite 514 |
|         | Suite 218 | Suite 318 | Suite 417 | Suite 515 |











Harrison Pointe www.harrisonlanding.com



## Floorplan E 470 Sq. ft. (Approx.) one bedroom





In order to maintain the high standards of the development, Harrison Pointe. reserves the right to make modifications and/or substitutions to the building designs, specifications, and features, without notice, should they be necessary. Some features and options may be plan dependent and may not be available in some suites. Floor plans, elevations, room sizes, and square footages are based on preliminary architectural drawings and may vary. E & O.E.

Floor 4

Floor 5

Floor 3

Suite 310

Suite 328

Floor 2

Suite 210

Suite 223

Floor 1





Harrison Pointe www.harrisonlanding.com