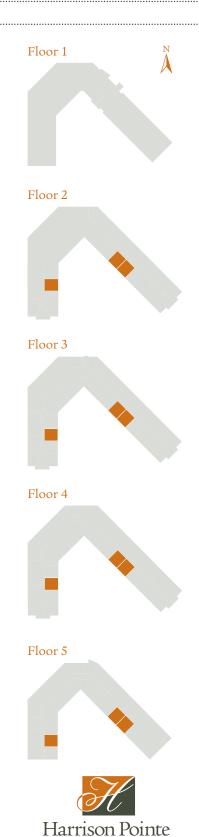

## Floorplan A2 572 sq. ft. (Approx.) one bedroom

BATH BEDROOM PATIO LIVING · DINING ORA KITCHEN F/P 00

Floor 1

Floor 2 Suite 219

Floor 4 Suite 423 Floor 5 Suite 520

In order to maintain the high standards of the development, Harrison Pointe. reserves the right to make modifications and/or substitutions to the building designs, specifications, and features, without notice, should they be necessary. Some features and options may be plan dependent and may not be available in some suites. Floor plans, elevations, room sizes, and square footages are based on preliminary architectural drawings and may vary. E & O.E.

Floor 3

Suite 324

Harrison Pointe

In order to maintain the high standards of the development, Harrison Pointe. reserves the right to make modifications and/or substitutions to the building designs, specifications, and features, without notice, should they be necessary. Some features and options may be plan dependent and may not be available in some suites. Floor plans, elevations, room sizes, and square footages are based on preliminary architectural drawings and may vary. E & O.E.

Floor 4

Floor 5

Floor 3

Suite 310

Suite 328

Floor 2

Suite 210

Suite 223