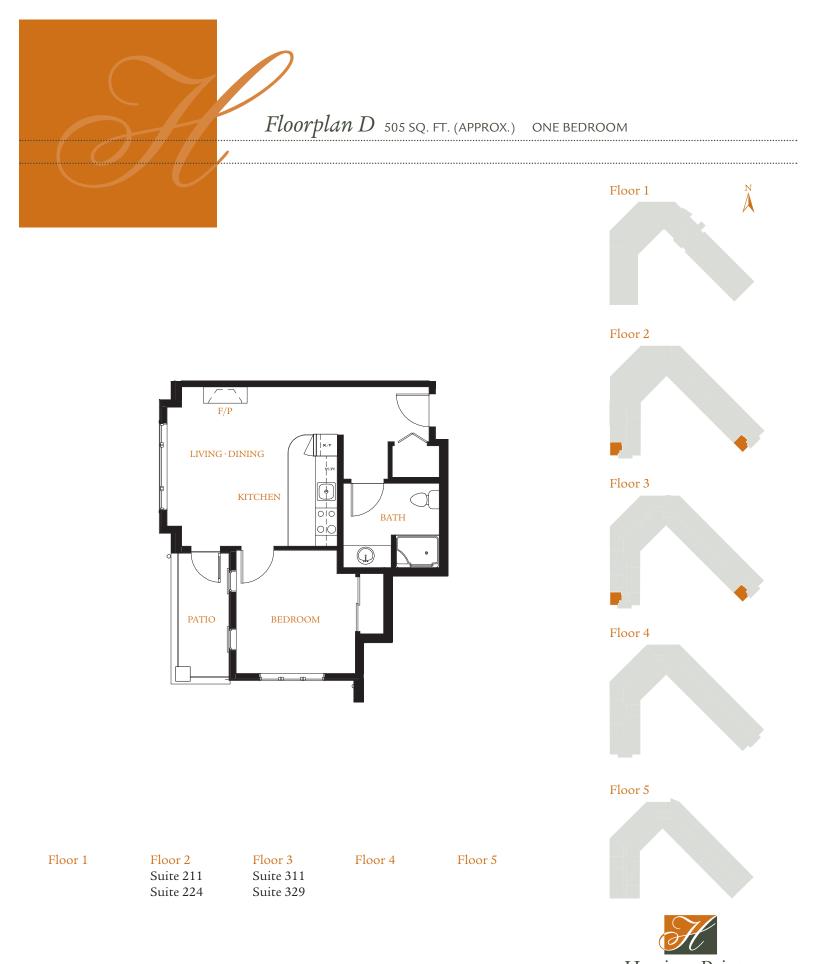

|    |     |       | -     |      |      |    |
|----|-----|-------|-------|------|------|----|
| WW | w.ł | narri | sonla | andi | ng.c | om |

| Floor 1 | Floor 2   | Floor 3   | Floor 4   | Floor 5   |
|---------|-----------|-----------|-----------|-----------|
|         | Suite 202 | Suite 302 | Suite 402 | Suite 502 |
|         | Suite 203 | Suite 303 | Suite 403 | Suite 503 |
|         | Suite 217 | Suite 317 | Suite 416 | Suite 514 |
|         | Suite 218 | Suite 318 | Suite 417 | Suite 515 |